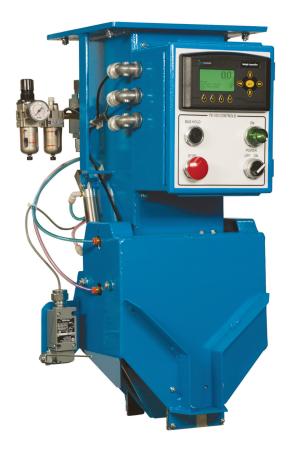

# ELECTRONIC BAGGING SCALE

### **MODEL TE-100**

Magnum Systems Model TE-100 includes more features than most large scales. The operator simply sets the weight and hangs the bag. The unit clamps the bag in place, fills, checks the weight, and drops the bag.

#### **Features**

- Bulk and dribble fill cycle
- Bag in place switch prevents material spills
- Self-correcting weight feature
- T4000 weigh controller