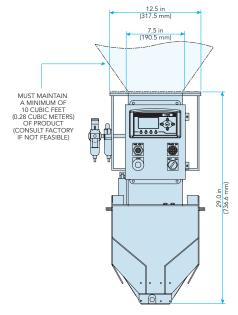

### **MODEL TE-100**

Diagram dimensions are for reference only\*

### **SPECIFICATIONS**

| Speed                     | Up to 14 BPM                                                                                                           |
|---------------------------|------------------------------------------------------------------------------------------------------------------------|
| Accuracy                  | <u>+</u> 0.2 lbs                                                                                                       |
| Weight Range              | 20 to 125 lb (9 kg to 56 kg) (Weight range is dependent on product's bulk density. Free product testing recommended.*) |
| Construction              | Carbon Steel                                                                                                           |
| Electrical Requirements   | 110 Volt, single phase                                                                                                 |
| Air Requirements          | 90 PSI (6.21 BAR), 5 SCFM                                                                                              |
| Weight Readout            | Backlit Digital Display                                                                                                |
| Enclosure                 | NEMA12                                                                                                                 |
| Paint Color               | Magnum Systems Blue - RAL 5015                                                                                         |
| Bagger Overall Dimensions | L 26-35/64" x W 15-7/32"x H 29"                                                                                        |
| Shipping Weight           | 160 lbs                                                                                                                |
| Crate Dimensions          | L 22"x W 37"x H 35"                                                                                                    |
|                           |                                                                                                                        |