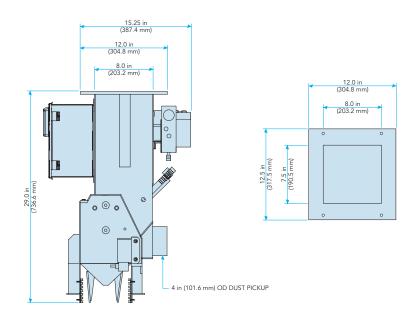

### **MODEL TE-100**

Diagram dimensions are for reference only\*

### **SPECIFICATIONS**

| Speed                     | Up to 14 BPM                                                                                                           |
|---------------------------|------------------------------------------------------------------------------------------------------------------------|
| Accuracy                  | <u>+</u> 0.2 lbs                                                                                                       |
| Weight Range              | 20 to 125 lb (9 kg to 56 kg) (Weight range is dependent on product's bulk density. Free product testing recommended.*) |
| Construction              | Carbon Steel                                                                                                           |
| Electrical Requirements   | 110 Volt, single phase                                                                                                 |
| Air Requirements          | 90 PSI (6.21 BAR), 5 SCFM                                                                                              |
| Weight Readout            | Backlit Digital Display                                                                                                |
| Enclosure                 | NEMA12                                                                                                                 |
| Paint Color               | Magnum Systems Blue - RAL 5015                                                                                         |
| Bagger Overall Dimensions | L 26-35/64" x W 15-7/32"x H 29"                                                                                        |
| Shipping Weight           | 160 lbs                                                                                                                |
| Crate Dimensions          | L 22"x W 37"x H 35"                                                                                                    |
|                           |                                                                                                                        |