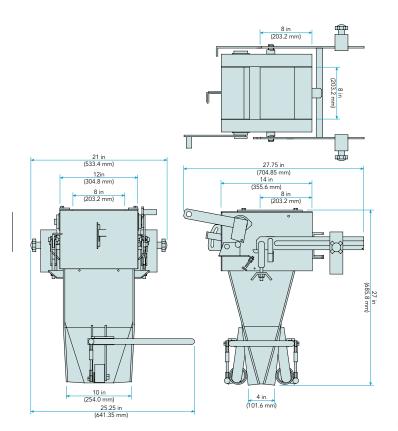

## ECONOMICAL BAGGING SCALE MODEL OM-2

Diagram dimensions are for reference only\*

#### SPECIFICATIONS

| Speed                     | Up to 15 BPM                                                                                                           |
|---------------------------|------------------------------------------------------------------------------------------------------------------------|
| Accuracy                  | <u>±</u> 0.5 lbs                                                                                                       |
| Weight Range              | 15 to 125 lb (6.8 kg to 56 kg) Weight range is dependent on product's bulk density. Free product testing recommended.* |
| Construction              | Carbon Steel                                                                                                           |
| Paint Color               | Magnum Systems Blue - RAL 5015                                                                                         |
| Bagger Overall Dimensions | L 27.75" x W 25.25" x H 27"                                                                                            |
| Shipping Weight           | 160 lbs                                                                                                                |
| Crate Dimensions          | L 22"x W 37"x H 35"                                                                                                    |