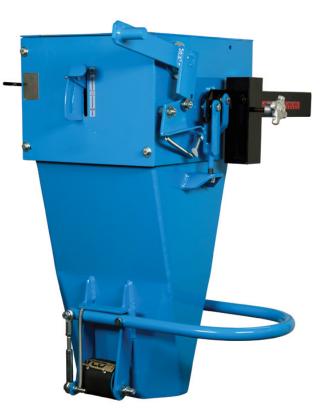

# ECONOMICAL BAGGING SCALE

### **MODEL OM-2**

The OM2 Series scale utilizes Magnum Systems' patented beam scale and is self dampening. The weight pointer and calibration adjustment are located directly on the beam. The OM2 Series flow control regulates the speed of material going through the scale.

#### Features

- Mechanical Beam Scale Operation
- Nonconcentric bag clamp for positive grip
- Adjustable flow gate