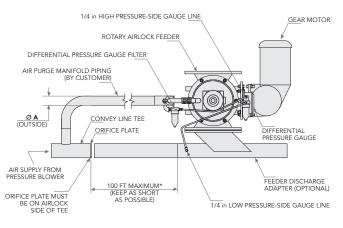

\*CONSULT SMOOT IF DIMENSION REQUIREMENTS ARE GREATER HAN 100 FEET

| SAFETY NOTICE                                                                                                                                                                        | Design Engineers • Technicians • Installers | SAFETY NOTICE |  |  |  |
|--------------------------------------------------------------------------------------------------------------------------------------------------------------------------------------|---------------------------------------------|---------------|--|--|--|
| The inlet and outlet of the rotary valve must have proper attachments to prevent anyone from being able to insert their hands, or foreign objects, into the valve when in operation. |                                             |               |  |  |  |