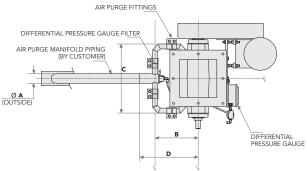

| Low Pressure Cavity Air Purge<br>(dimensions in inches) |                             |         |          |         |  |
|---------------------------------------------------------|-----------------------------|---------|----------|---------|--|
| FEEDER<br>SIZE                                          | A<br>AIR PURGE<br>LINE SIZE | В       | с        | D       |  |
| FT9                                                     | 2-in tube                   | 8-3/8   | 14-3/4   | 13-3/8  |  |
| FT11                                                    | 2-in tube                   | 10-1/2  | 20       | 15-3/4  |  |
| FT12                                                    | 3-in tube                   | 10-3/8  | 22-3/4   | 18-7/8  |  |
| FT14                                                    | 3-in tube                   | 11-1/8  | 23-1/4   | 21-3/8  |  |
| FT16                                                    | 3-in tube                   | 11-1/8  | 25-3/4   | 21-7/8  |  |
| FT18                                                    | 3-in tube                   | 18-3/4  | 30-11/16 | 24-7/16 |  |
| FT22                                                    | 4-in tube                   | 20-9/16 | 32-7/8   | 27-3/4  |  |