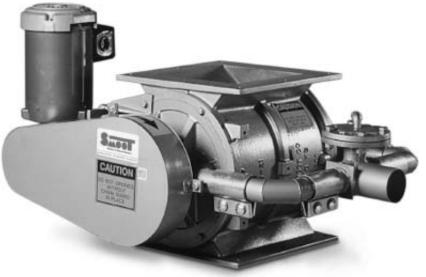

## **PRODUCT DESCRIPTION**

This Smoot Patented design uses low pressure air from the convey blower, and purges the material from the cavity between the closed end shroud and housing end plates. This process dramatically reduces abrasion on the rotor, cylinder, and endplates.