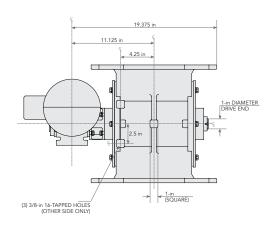

## ROTARY AIRLOCK VALVES

NOTE: AIRLOCK FLANGES ARE PROVIDED WITH BOTH SQUARE AND ROUND FLANGE PATTERN DRILLING.

| MOTOR DIMENSIONS |         |        |         |         |
|------------------|---------|--------|---------|---------|
|                  | V       | w      | х       | z       |
| TEFC             | 15-5/16 | 7-9/32 | 5-7/32  | 14-3/16 |
| EXP<br>PROOF     | 14-7/16 | 7-3/4  | 5-11/32 | 14-9/16 |