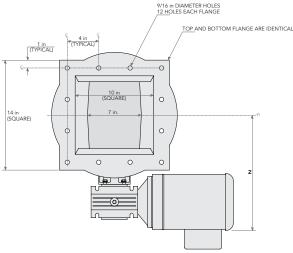

## ROTARY AIRLOCK VALVES

NOTE: AIRLOCK FLANGES ARE PROVIDED WITH BOTH SQUARE AND ROUND FLANGE PATTERN DRILLING.

| MOTOR DIMENSIONS |         |        |         |         |
|------------------|---------|--------|---------|---------|
|                  | V       | w      | х       | z       |
| TEFC             | 15-5/16 | 7-9/32 | 5-7/32  | 14-3/16 |
| EXP<br>PROOF     | 14-7/16 | 7-3/4  | 5-11/32 | 14-9/16 |