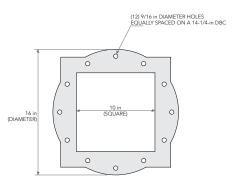

## ROTARY AIRLOCK VALVES

NOTE: AIRLOCK FLANGES ARE PROVIDED WITH BOTH SQUARE AND ROUND FLANGE PATTERN DRILLING.

| MOTOR DIMENSIONS |         |        |         |         |
|------------------|---------|--------|---------|---------|
|                  | V       | w      | х       | z       |
| TEFC             | 15-5/16 | 7-9/32 | 5-7/32  | 14-3/16 |
| EXP<br>PROOF     | 14-7/16 | 7-3/4  | 5-11/32 | 14-9/16 |