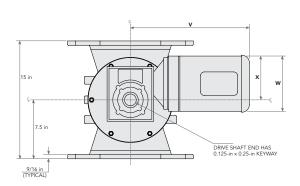

## ROTARY AIRLOCK VALVES

NOTE: AIRLOCK FLANGES ARE PROVIDED WITH BOTH SQUARE AND ROUND FLANGE PATTERN DRILLING.

| MOTOR DIMENSIONS |         |        |         |         |
|------------------|---------|--------|---------|---------|
|                  | V       | w      | х       | z       |
| TEFC             | 15-5/16 | 7-9/32 | 5-7/32  | 14-3/16 |
| EXP<br>PROOF     | 14-7/16 | 7-3/4  | 5-11/32 | 14-9/16 |