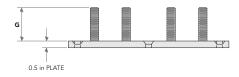

| Rotary Valve Flat Plate Adapter Dimensions (inches) |                     |                       |    |           |        |                     |                                        |                                        |
|-----------------------------------------------------|---------------------|-----------------------|----|-----------|--------|---------------------|----------------------------------------|----------------------------------------|
| ROTARY VALVE<br>FEEDER SIZE                         | CLASS 150<br>FLANGE | <b>B</b> <sup>1</sup> | С  | D         | E      | F                   | G(1)<br>for Class 150<br>Thick Flanges | G(2)<br>for 0.25-inch<br>Thick Flanges |
| FT7                                                 | 5-inch pipe         | 5-1/16                | 8  | 10 x 3/4  | 8-1/2  | 11                  | 2-1/4                                  | 1-3/4                                  |
|                                                     | 6-inch pipe         | 6-1/16                | 8  | 10 x 3/4  | 9-1/2  | 11                  | 2-1/4                                  | 1-3/4                                  |
| FT9                                                 | 6-inch pipe         | 6-1/16                | 8  | 10 x 3/4  | 9-1/2  | 12                  | 2-1/4                                  | 1-3/4                                  |
|                                                     | 8-inch pipe         | 8                     | 8  | 10 x 3/4  | 11-3/4 | 12-3/42             | 2-1/4                                  | 1-3/4                                  |
| FT11                                                | 6-inch pipe         | 6-1/16                | 8  | 10 x 3/4  | 9-1/2  | 13                  | 2-1/4                                  | 1-3/4                                  |
|                                                     | 8-inch pipe         | 8                     | 8  | 10 x 3/4  | 11-3/4 | 13                  | 2-1/4                                  | 1-3/4                                  |
| FT12                                                | 8-inch pipe         | 8                     | 8  | 10 x 3/4  | 11-3/4 | 15                  | 2-1/4                                  | 1-3/4                                  |
|                                                     | 10-inch pipe        | 10                    | 12 | 9 x 7/8   | 14-1/4 | 15-3/4 <sup>2</sup> | 2-5/8                                  | 2                                      |
| FT14                                                | 10-inch pipe        | 10                    | 12 | 9 x 7/8   | 14-1/4 | 17                  | 2-5/8                                  | 2                                      |
|                                                     | 12-inch pipe        | 12                    | 12 | 9 x 7/8   | 17     | 18-3/4 <sup>2</sup> | 2-5/8                                  | 2                                      |
| FT16                                                | 10-inch pipe        | 10                    | 12 | 9 x 7/8   | 14-1/4 | 18                  | 2-5/8                                  | 2                                      |
|                                                     | 12-inch pipe        | 12                    | 12 | 9 x 7/8   | 17     | 18-1/2 <sup>2</sup> | 2-5/8                                  | 2                                      |
| FT18                                                | 12-inch pipe        | 12                    | 12 | 9 x 7/8   | 17     | 20                  | 2-5/8                                  | 2                                      |
|                                                     | 14-inch pipe        | 13-1/4                | 12 | 8 x 1     | 18-3/4 | 20-1/2 <sup>2</sup> | 2-3/4                                  | 2                                      |
| FT22                                                | 14-inch pipe        | 13-1/4                | 12 | 8 x 1     | 18-3/4 | 22                  | 2-3/4                                  | 2                                      |
|                                                     | 16-inch pipe        | 15-1/4                | 16 | 8 x 1     | 21-1/4 | 23                  | 2-3/4                                  | 2                                      |
| FT30                                                | 18-inch pipe        | 17-1/4                | 16 | 7 x 1-1/8 | 22-3/4 | 31                  | 3-1/4                                  | 2-1/4                                  |
|                                                     | 20-inch pipe        | 19-1/4                | 20 | 7 x 1-1/8 | 25     | 31                  | 3-1/4                                  | 2-1/4                                  |

<sup>1</sup>Opening is based on the I.D. of Sch40 pipe for 5-inch through 10-inch and of standard weight pipe on 12-inch through 20-inch.

<sup>2</sup>These flanges are slightly larger than the rotary valve flange to accomodate a larger Class 150 flange.