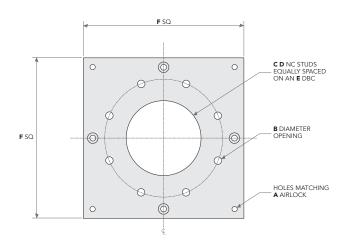

| Rotary Valve Flat Plate Adapter Dimensions (inches) |                     |                       |    |           |        |                     |                                        |                                        |
|-----------------------------------------------------|---------------------|-----------------------|----|-----------|--------|---------------------|----------------------------------------|----------------------------------------|
| ROTARY VALVE<br>FEEDER SIZE                         | CLASS 150<br>FLANGE | <b>B</b> <sup>1</sup> | С  | D         | E      | F                   | G(1)<br>for Class 150<br>Thick Flanges | G(2)<br>for 0.25-inch<br>Thick Flanges |
| FT7                                                 | 5-inch pipe         | 5-1/16                | 8  | 10 x 3/4  | 8-1/2  | 11                  | 2-1/4                                  | 1-3/4                                  |
|                                                     | 6-inch pipe         | 6-1/16                | 8  | 10 x 3/4  | 9-1/2  | 11                  | 2-1/4                                  | 1-3/4                                  |
| FT9                                                 | 6-inch pipe         | 6-1/16                | 8  | 10 x 3/4  | 9-1/2  | 12                  | 2-1/4                                  | 1-3/4                                  |
|                                                     | 8-inch pipe         | 8                     | 8  | 10 x 3/4  | 11-3/4 | 12-3/42             | 2-1/4                                  | 1-3/4                                  |
| FT11                                                | 6-inch pipe         | 6-1/16                | 8  | 10 x 3/4  | 9-1/2  | 13                  | 2-1/4                                  | 1-3/4                                  |
|                                                     | 8-inch pipe         | 8                     | 8  | 10 x 3/4  | 11-3/4 | 13                  | 2-1/4                                  | 1-3/4                                  |
| FT12                                                | 8-inch pipe         | 8                     | 8  | 10 x 3/4  | 11-3/4 | 15                  | 2-1/4                                  | 1-3/4                                  |
|                                                     | 10-inch pipe        | 10                    | 12 | 9 x 7/8   | 14-1/4 | 15-3/4 <sup>2</sup> | 2-5/8                                  | 2                                      |
| FT14                                                | 10-inch pipe        | 10                    | 12 | 9 x 7/8   | 14-1/4 | 17                  | 2-5/8                                  | 2                                      |
|                                                     | 12-inch pipe        | 12                    | 12 | 9 x 7/8   | 17     | 18-3/4 <sup>2</sup> | 2-5/8                                  | 2                                      |
| FT16                                                | 10-inch pipe        | 10                    | 12 | 9 x 7/8   | 14-1/4 | 18                  | 2-5/8                                  | 2                                      |
|                                                     | 12-inch pipe        | 12                    | 12 | 9 x 7/8   | 17     | 18-1/2 <sup>2</sup> | 2-5/8                                  | 2                                      |
| FT18                                                | 12-inch pipe        | 12                    | 12 | 9 x 7/8   | 17     | 20                  | 2-5/8                                  | 2                                      |
|                                                     | 14-inch pipe        | 13-1/4                | 12 | 8 x 1     | 18-3/4 | 20-1/2 <sup>2</sup> | 2-3/4                                  | 2                                      |
| FT22                                                | 14-inch pipe        | 13-1/4                | 12 | 8 x 1     | 18-3/4 | 22                  | 2-3/4                                  | 2                                      |
|                                                     | 16-inch pipe        | 15-1/4                | 16 | 8 x 1     | 21-1/4 | 23                  | 2-3/4                                  | 2                                      |
| FT30                                                | 18-inch pipe        | 17-1/4                | 16 | 7 x 1-1/8 | 22-3/4 | 31                  | 3-1/4                                  | 2-1/4                                  |
|                                                     | 20-inch pipe        | 19-1/4                | 20 | 7 x 1-1/8 | 25     | 31                  | 3-1/4                                  | 2-1/4                                  |

<sup>1</sup>Opening is based on the I.D. of Sch40 pipe for 5-inch through 10-inch and of standard weight pipe on 12-inch through 20-inch.

<sup>2</sup>These flanges are slightly larger than the rotary valve flange to accomodate a larger Class 150 flange.