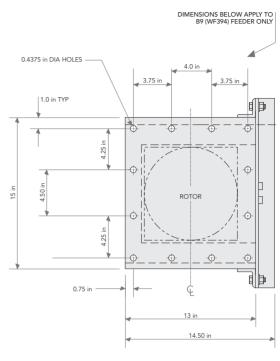

## Accessories – Maintenance Flange (Gate)

## **PRODUCT FEATURES**

- Enables the stopping of material flow so downstream equipment can be removed
- Constructed of aluminum, carbon steel, or 304 stainless steel

| Maintenance Flange (Gate)  Dimensions (inches) |    |       |       |        |    |    |    |   |        |
|------------------------------------------------|----|-------|-------|--------|----|----|----|---|--------|
| ROTARY VALVE<br>FEEDER SIZE                    | A  | В     | С     | D      | E  | F  | G  | н | J      |
| FT7                                            | 12 | 4-3/4 | 1-1/4 | 13-1/2 | 15 | 6  | 8  | 1 | 7      |
| FT9                                            | 13 | 5-1/4 | 1-1/4 | 14-1/2 | 16 | 8  | 8  | 1 | 9      |
| FT11                                           | 14 | 5-3/4 | 1-1/4 | 15-1/2 | 17 | 9  | 8  | 1 | 10     |
| FT12                                           | 16 | 6-1/2 | 1-1/2 | 17-1/2 | 19 | 10 | 8  | 1 | 11     |
| FT14                                           | 18 | 5-1/4 | 1-1/8 | 19-1/2 | 21 | 12 | 12 | 1 | 13     |
| FT16                                           | 19 | 5-1/2 | 1-1/4 | 20-1/2 | 22 | 13 | 12 | 1 | 14     |
| FT18                                           | 21 | 6     | 1-1/2 | 22-1/2 | 24 | 15 | 12 | 1 | 16     |
| FT22                                           | 23 | 5     | 1-1/2 | 24-1/2 | 26 | 16 | 16 | 1 | 17     |
| FT30                                           | 31 | 7     | 1-1/2 | 32-1/2 | 34 | 23 | 16 | 1 | 24-1/2 |