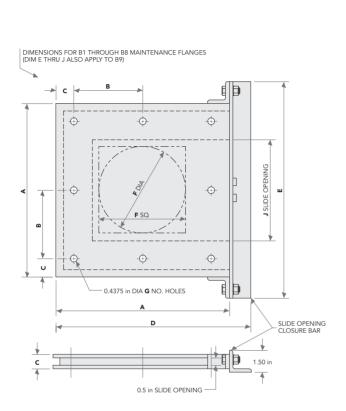

## Accessories – Maintenance Flange (Gate)

## **PRODUCT FEATURES**

- Enables the stopping of material flow so downstream equipment can be removed
- Constructed of aluminum, carbon steel, or 304 stainless steel

| Maintenance Flange (Gate)  Dimensions (inches) |    |       |       |        |    |    |    |   |        |
|------------------------------------------------|----|-------|-------|--------|----|----|----|---|--------|
| ROTARY VALVE<br>FEEDER SIZE                    | A  | В     | С     | D      | E  | F  | G  | н | J      |
| FT7                                            | 12 | 4-3/4 | 1-1/4 | 13-1/2 | 15 | 6  | 8  | 1 | 7      |
| FT9                                            | 13 | 5-1/4 | 1-1/4 | 14-1/2 | 16 | 8  | 8  | 1 | 9      |
| FT11                                           | 14 | 5-3/4 | 1-1/4 | 15-1/2 | 17 | 9  | 8  | 1 | 10     |
| FT12                                           | 16 | 6-1/2 | 1-1/2 | 17-1/2 | 19 | 10 | 8  | 1 | 11     |
| FT14                                           | 18 | 5-1/4 | 1-1/8 | 19-1/2 | 21 | 12 | 12 | 1 | 13     |
| FT16                                           | 19 | 5-1/2 | 1-1/4 | 20-1/2 | 22 | 13 | 12 | 1 | 14     |
| FT18                                           | 21 | 6     | 1-1/2 | 22-1/2 | 24 | 15 | 12 | 1 | 16     |
| FT22                                           | 23 | 5     | 1-1/2 | 24-1/2 | 26 | 16 | 16 | 1 | 17     |
| FT30                                           | 31 | 7     | 1-1/2 | 32-1/2 | 34 | 23 | 16 | 1 | 24-1/2 |