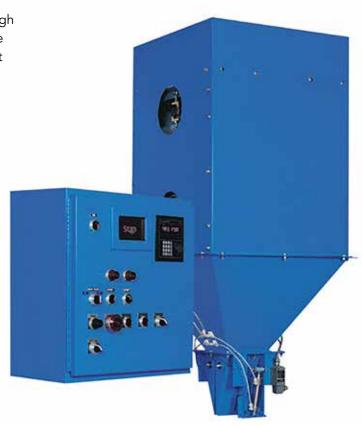

# GRAVITY NET WEIGH SCALE

### **MODEL GN**

Specifically engineered for granular free-flowing products, the GN Series electronic net-weigh scale will operate at speeds up to 22 bags per minute with our duplex design. The system features 2.9 cubic foot weigh bucket with dual electronic load cells, bulk and dribble flow gates, air cylinder-operated bag clamps, and dust enclosure with four-inch dust pickup.

#### **OPEN-MOUTH BAGGING NET WEIGH SCALE**

#### **Features**

- Simplex or duplex models
- Bulk and dribble fill cycle
- Bag switch to confirm bag placement
- V-clamp provides positive bag holding
- T-4000 weigh controller