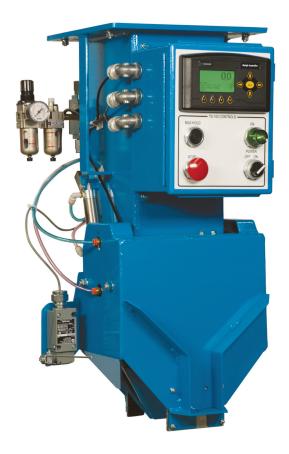

### **MODEL TE-100**

Magnum Systems Model TE-100 includes more features than most large scales. The operator simply sets the weight and hangs the bag. The unit clamps the bag in place, fills, checks the weight, and drops the bag.

#### **Features**

- Bulk and dribble fill cycle
- Bag in place switch prevents material spills
- Self-correcting weight feature
- T4000 weigh controller