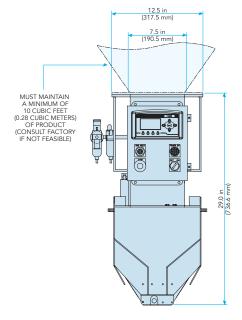

### **SPECIFICATIONS**

Diagram dimensions are for reference only\*

| Speed                     | Up to 14 BPM                                                                                                           |
|---------------------------|------------------------------------------------------------------------------------------------------------------------|
| Accuracy                  | ± 0.2 lbs                                                                                                              |
| Weight Range              | 20 to 125 lb (9 kg to 56 kg) (Weight range is dependent on product's bulk density. Free product testing recommended.*) |
| Construction              | Carbon Steel                                                                                                           |
| Electrical Requirements   | 110 Volt, single phase                                                                                                 |
| Air Requirements          | 90 PSI (6.21 BAR), 5 SCFM                                                                                              |
| Weight Readout            | Backlit Digital Display                                                                                                |
| Enclosure                 | NEMA12                                                                                                                 |
| Paint Color               | Magnum Systems Blue - RAL 5015                                                                                         |
| Bagger Overall Dimensions | L 26-35/64" x W 15-7/32"x H 29"                                                                                        |
| Shipping Weight           | 160 lbs                                                                                                                |
| Crate Dimensions          | L 22"x W 37"x H 35"                                                                                                    |