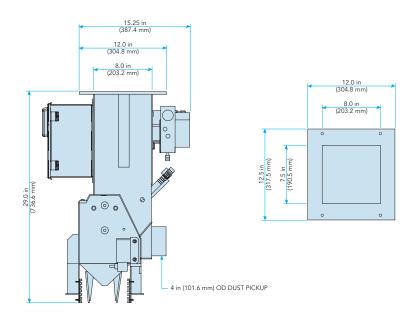

### **SPECIFICATIONS**

Diagram dimensions are for reference only\*

| Speed                     | Up to 14 BPM                                                                                                           |
|---------------------------|------------------------------------------------------------------------------------------------------------------------|
| Accuracy                  | ± 0.2 lbs                                                                                                              |
| Weight Range              | 20 to 125 lb (9 kg to 56 kg) (Weight range is dependent on product's bulk density. Free product testing recommended.*) |
| Construction              | Carbon Steel                                                                                                           |
| Electrical Requirements   | 110 Volt, single phase                                                                                                 |
| Air Requirements          | 90 PSI (6.21 BAR), 5 SCFM                                                                                              |
| Weight Readout            | Backlit Digital Display                                                                                                |
| Enclosure                 | NEMA12                                                                                                                 |
| Paint Color               | Magnum Systems Blue - RAL 5015                                                                                         |
| Bagger Overall Dimensions | L 26-35/64" x W 15-7/32"x H 29"                                                                                        |
| Shipping Weight           | 160 lbs                                                                                                                |
| Crate Dimensions          | L 22"x W 37"x H 35"                                                                                                    |