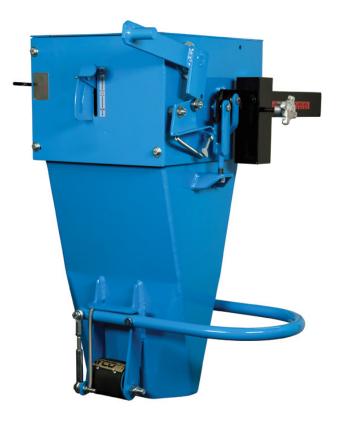

### **MODEL OM-2**

The OM2 Series scale utilizes Magnum Systems' patented beam scale and is self dampening. The weight pointer and calibration adjustment are located directly on the beam. The OM2 Series flow control regulates the speed of material going through the scale.

#### **Features**

- Mechanical Beam Scale Operation
- Nonconcentric bag clamp for positive grip
- Adjustable flow gate