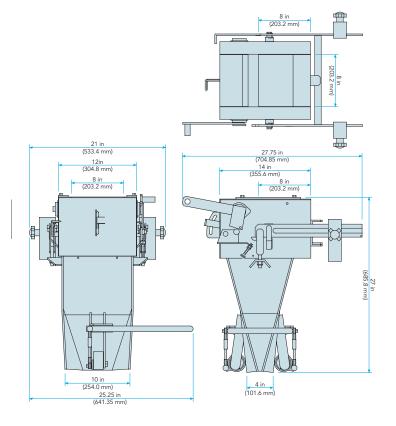

# ECONOMICAL BAGGING SCALE

**MODEL OM-2** 

Diagram dimensions are for reference only\*

### **SPECIFICATIONS**

| Speed                     | Up to 15 BPM                                                                                                           |
|---------------------------|------------------------------------------------------------------------------------------------------------------------|
| Accuracy                  | ± 0.5 lbs                                                                                                              |
| Weight Range              | 15 to 125 lb (6.8 kg to 56 kg) Weight range is dependent on product's bulk density. Free product testing recommended.* |
| Construction              | Carbon Steel                                                                                                           |
| Paint Color               | Magnum Systems Blue - RAL 5015                                                                                         |
| Bagger Overall Dimensions | L 27.75" x W 25.25"x H 27"                                                                                             |
| Shipping Weight           | 160 lbs                                                                                                                |
| Crate Dimensions          | L 22"x W 37"x H 35"                                                                                                    |