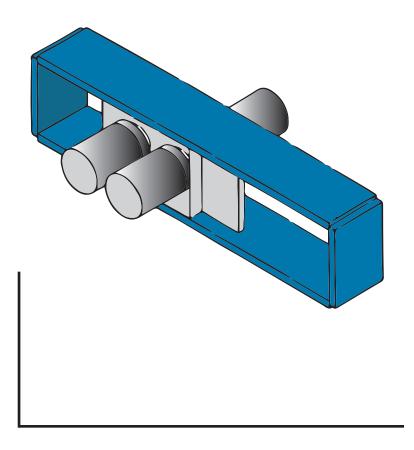

**SAFETY FIRST** 

# SLIDE DIVERTER VALVE

## **SAFETY**



#### **SLIDE DIVERTER VALVE SAFETY PROCEDURES**

Prevent damage to yourself and your new Slide Diverter by following these simple safety procedures.





#### **ALWAYS**

DISCONNECT power before working on the valve.



#### **NEVER**

Put HANDS into the inlet or outlet openings of the valve.



#### **ALWAYS**

Have inlet and outlet pipes PROPERLY CONNECTED when operating valve.



#### **NEVER**

Perform maintenance on valve while it is in service.



### SAFETY FIRST

Slide Diverter Valves are powerful and can be dangerous if you do not follow procedures. Prevent damage to yourself and your new Slide Diverter by following these simple safety procedures.





Toll Free: 888.882.9567 Visit: magnumsystems.com

> 2205 Jothi Avenue Parsons, Kansas 67357