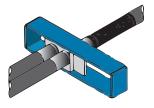

#### **ALWAYS**

Have inlet and outlet pipes PROPERLY CONNECTED when operating valve.