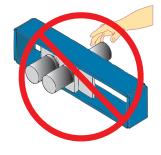

**SAFETY FIRST** 

# SLIDE DIVERTER VALVE

## **SAFETY**



#### **SLIDE DIVERTER VALVE SAFETY PROCEDURES**

Prevent damage to yourself and your new Slide Diverter by following these simple safety procedures.





#### **ALWAYS**

DISCONNECT power before working on the valve.



#### **NEVER**

Put HANDS into the inlet or outlet openings of the valve.



#### **ALWAYS**

Have inlet and outlet pipes PROPERLY CONNECTED when operating valve.



#### **NEVER**

Perform maintenance on valve while it is in service.



### SAFETY FIRST

Slide Diverter Valves are powerful and can be dangerous if you do not follow procedures. Prevent damage to yourself and your new Slide Diverter by following these simple safety procedures.





Toll Free: 888.882.9567 Visit: magnumsystems.com

> 2205 Jothi Avenue Parsons, Kansas 67357