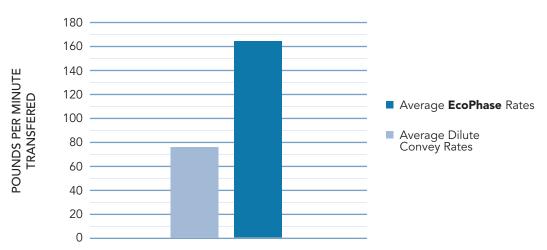

#### COMPARISON BETWEEN CONVEYING DESIGNS

#### PNEUMATIC CONVEYING DESIGNS

### 325 MESH LIMESTONE, 880 FEET OF 4" SCH 10 PIPE, 9 ELBOWS, EXISTING 40HP PD BLOWER

©2017 Magnum Systems, Inc. All rights reserved. Catalog number MS.5000.1017