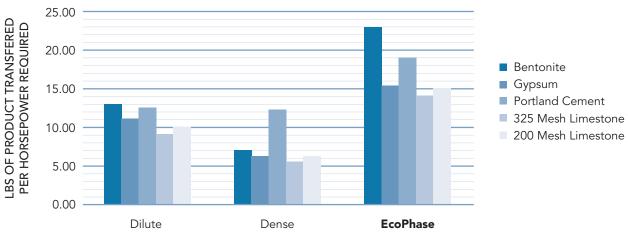

#### COMPARISON BETWEEN CONVEYING DESIGNS

#### PNEUMATIC CONVEYING DESIGNS

### 325 MESH LIMESTONE, 880 FEET OF 4" SCH 10 PIPE, 9 ELBOWS, EXISTING 40HP PD BLOWER

©2017 Magnum Systems, Inc. All rights reserved. Catalog number MS.5000.1017