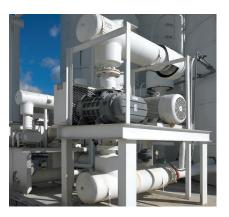

#### WHAT IS ECOPHASE® YOU ASK?

EcoPhase® is a revolutionary new design that improves the way material and air are introduced into a pneumatic conveying system. Using a patented process developed at our test facility in Kansas City, Kansas, Magnum Systems introduces a process that marries the best attributes of a dense phase system (High Solids Loading and Low Velocities) with the continuous flow of a dilute phase system. Powered by a standard PD blower package, it is able to deliver a huge savings in energy cost when compared to the two traditional types of pneumatic conveying systems.