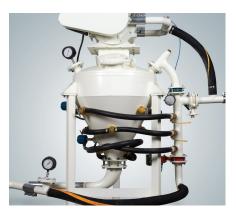

#### WHAT IS ECOPHASE® YOU ASK?

EcoPhase® is a revolutionary new design that improves the way material and air are introduced into a pneumatic conveying system. Using a patented process developed at our test facility in Kansas City, Kansas, Magnum Systems introduces a process that marries the best attributes of a dense phase system (High Solids Loading and Low Velocities) with the continuous flow of a dilute phase system. Powered by a standard PD blower package, it is able to deliver a huge savings in energy cost when compared to the two traditional types of pneumatic conveying systems.

#### SO WHAT DOES THIS MEAN TO YOU?

Our new process has the ability to reduce horsepower requirements over an existing system by 25% to 50% making this process more efficient to operate. The ROI of the EcoPhase® process is less than 5 years on energy savings alone! This allows you to put more of your money where it needs to be and not spent on utility bills.