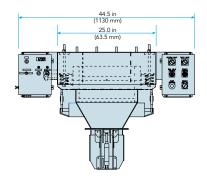

two-speed feed rate. Simply position the bag and fill, trim, stop, and drop are all automatic.

## WEIGH DIFFICULT TO FEED AND FRAGILE MATERIALS WITH EASE AND ACCURACY

### Features

- Simplex, duplex, and triplex models
- Bulk and dribble fill cycle
- Pneumatic product cutoff gate
- V-clamp provides positive bag holding
- Direct load cell mounted-bag spout
- Bag-in-place switch
- T-4000 weigh controller

#### **Optional Features**

- Stainless steel construction
- Belt feeder
- Enclosed cabinet
- Dust-tight inflatable spout
- Downstream sealing, conveying, and palletizing equipment
- T-3000

### **Materials Typically Handled**

- Wood chips belt feed option
- Hay cubes belt feed option
- Grass seed
- Granular material that doesn't free-flow well





# **VIBRATORY GROSS WEIGH SCALE**





Diagram dimensions are for reference only\*

#### **SPECIFICATIONS**

| Speed                   | Up to eight bags per minute                                                                           |
|-------------------------|-------------------------------------------------------------------------------------------------------|
| Accuracy                | Up to 0.4%                                                                                            |
| Bag weight range        | 15 to 125 lb (Weight range is dependent on product's bulk density. Free product testing recommended.) |
| Construction            | Carbon steel blasted and painted                                                                      |
| Electrical requirements | 120 volt, single phase