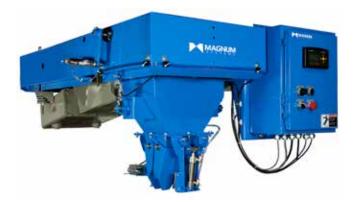

# VIBRATORY GROSS WEIGH SCALE

# MODEL VG

Magnum Systems' Model VG series bagging scale weighs products of variable density or erratic flow characteristics with extreme accuracy. It utilizes a large electronic vibrating pan feeder that has an adjustable two-speed feed rate. Simply position the bag and fill, trim, stop, and drop are all automatic.

### Features

- Simplex, duplex, and triplex models
- Bulk and dribble fill cycle
- Pneumatic product cutoff gate
- V-clamp provides positive bag holding
- Direct load cell mounted-bag spout
- Bag-in-place switch
- T-4000 weigh controller