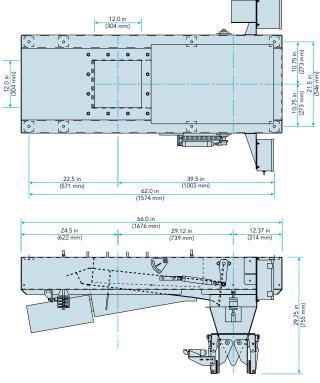

le two-speed feed rate. Simply position the bag and fill, trim, stop, and drop are all automatic.

## WEIGH DIFFICULT TO FEED AND FRAGILE MATERIALS WITH EASE AND ACCURACY

### Features

- Simplex, duplex, and triplex models
- Bulk and dribble fill cycle
- Pneumatic product cutoff gate
- V-clamp provides positive bag holding
- Direct load cell mounted-bag spout
- Bag-in-place switch
- T-4000 weigh controller

#### **Optional Features**

- Stainless steel construction
- Belt feeder
- Enclosed cabinet
- Dust-tight inflatable spout
- Downstream sealing, conveying, and palletizing equipment
- T-3000

### **Materials Typically Handled**

- Wood chips belt feed option
- Hay cubes belt feed option
- Grass seed
- Granular material that doesn't free-flow well





# **VIBRATORY GROSS WEIGH SCALE**





Diagram dimensions are for reference only\*

#### **SPECIFICATIONS**

| Speed                   | Up to eight bags per minute                                                                           |
|-------------------------|-------------------------------------------------------------------------------------------------------|
| Accuracy                | Up to 0.4%                                                                                            |
| Bag weight range        | 15 to 125 lb (Weight range is dependent on product's bulk density. Free product testing recommended.) |
| Construction            | Carbon steel blasted and painted                                                                      |
| Electrical requirements | 120 volt, single phase