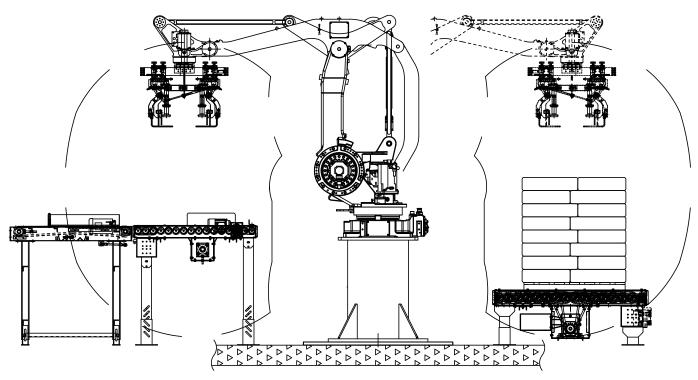

## ROBOTIC PALLETIZER

### **MODEL TRP-3000**

Magnum Systems' TRP-3000 is a robotic palletizer. This robotic palletizing system offers great handling of bags or other containers. When supplied with Magnums' MRPT end effector, the results are a palletizing solution that is engineered for precision high-speed/high-payload operation, user-friendly setup, and maximum reliability.

### ROBOTIC PALLETIZING WITH SPEED, PRECISION, AND FLEXIBILITY