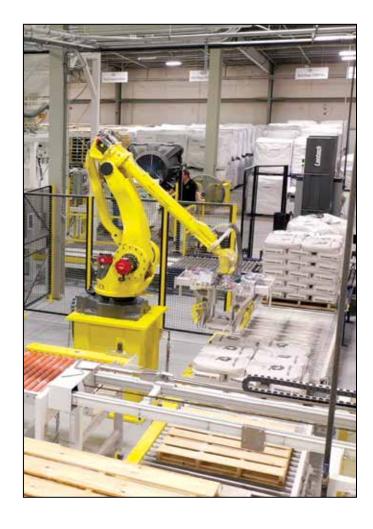

## ROBOTIC PALLETIZER

### **MODEL TRP-3000**

Magnum Systems' TRP-3000 is a robotic palletizer. This robotic palletizing system offers great handling of bags or other containers. When supplied with Magnums' MRPT end effector, the results are a palletizing solution that is engineered for precision high-speed/high-payload operation, user-friendly setup, and maximum reliability.