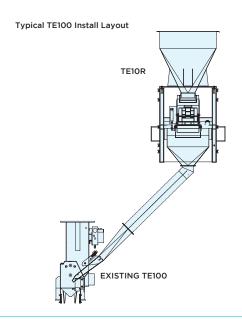

## REFUGE-IN-BAG SCALE

- New applications or retro-fit existing equipment
- Blend refuge with packages from 20-2,000 lbs bag, box or bulk
- Data collection via ethernet to PC-Microsoft Excel format for custom modifications
- Modular design for adaptable layouts
- Dual control panel
- Easy access, front panel for calibration
- Refuge stage gate available for fast refuge delivery to major scale
- Customizable based on application requirements