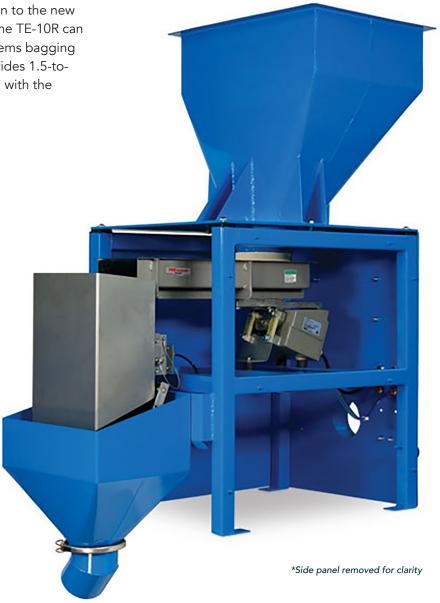

### **MODEL TE10R**

Magnum Systems Products TE-10R refuge scale is designed for the seed corn industry. The compact unit provides an efficient, cost-effective solution to the new Refuge-in-Bag packaging requirements. The TE-10R can be retrofitted to an existing Magnum Systems bagging scale, or most other bagging scale. It provides 1.5-to-7.0-pounds of refuge seed that is blended with the major seed during the fill process.

#### **Features**

- Single, direct-mount load cell
- Bulk/dribble vibratory feeder
- Multi-position inlet
- Easy clean-out
- Data collection with reporting
- Integrated controls

## REFUGE-IN-BAG SCALE

- New applications or retro-fit existing equipment
- Blend refuge with packages from 20-2,000 lbs bag, box or bulk
- Data collection via ethernet to PC-Microsoft Excel format for custom modifications
- Modular design for adaptable layouts
- Dual control panel
- Easy access, front panel for calibration
- Refuge stage gate available for fast refuge delivery to major scale
- Customizable based on application requirements