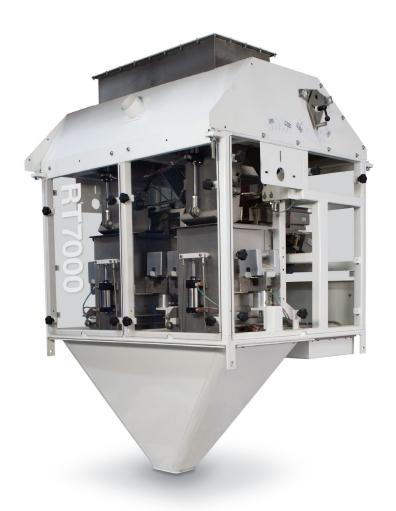

# HIGH SPEED NET WEIGH SCALE

### **MODEL RT7000**

The RT7000 is Magnum Systems' premium, netweigh packaging machine with exact weighments, high production capacity and operator features in one package. A gravity-fed, primary fill cycle is complimented by a vibratory-fed, secondary cycle to provide the fastest possible rates and the most precise accuracy when packaging free-flowing products like grains, pet foods or granular products.

#### **Features**

- Weigh mast design, no hangers or pivots
- Automated calibration
- Electronically-controlled, adjustable flow gates
- Quick remove components for easy maintenance
- Weigh buckets with rounded corners, no product hang-up
- Infinite vibrator trim fill
- Simplex or duplex configuration