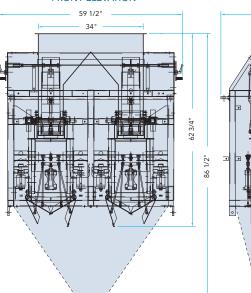

#### **DUPLEX CONFIGURATION**

#### FRONT ELEVATION

#### SIDE ELEVATION

#### SIDE ELEVATION

\*All transition chutes shown are optional

Diagram dimensions are for reference only\*