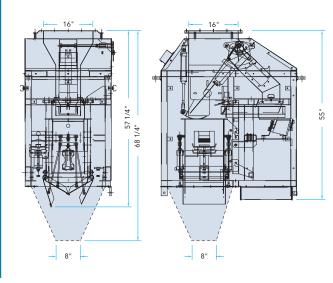

#### SIMPLEX CONFIGURATION

#### FRONT ELEVATION

#### SIDE ELEVATION

\*All transition chutes shown are optional

Diagram dimensions are for reference only\*