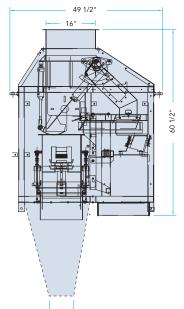

NIC SCALE FOR PACKAGING COFFEE IN SMALL ACCURATE WEIGHTS

#### **Features**

- Weigh mast design, no hangers or pivots
- Automated calibration
- Electronically-controlled, adjustable flow gates
- Quick remove components for easy maintenance
- Weigh buckets with rounded corners, no product hang-up
- Infinite vibrator trim fill
- Simplex or duplex configuration

#### **Optional Features**

- Bag clamps for manual placement lines
- Weight data collection
- THP5500 High speed bag placer
- Downstream sealing, conveying and palletizing equipment

#### **Materials Typically Handled**

- Grains
- Pelleted feed
- Granulars
- Dog food
- Certified seed
- Granulated sugar
- Fertilizer
- Salt





# HIGH SPEED NET WEIGH SCALE

#### **DUPLEX CONFIGURATION**

#### FRONT ELEVATION



#### SIDE ELEVATION



#### SIMPLEX CONFIGURATION

#### FRONT ELEVATION

#### SIDE ELEVATION



\*All transition chutes shown are optional

Diagram dimensions are for reference only\*

#### **SPECIFICATIONS**

| Speed                   | Duplex up to 22 bpm, simplex up to 12 bpm at 50 lbs                    |
|-------------------------|------------------------------------------------------------------------|
| Accuracy                | Up to ±50 grams (±0.1 lbs)                                             |
| Weight Range            | 15 lbs to 110 lbs (6.8 kg to 50 kg)                                    |
| Construction            | Carbon steel, blasted and painted; product contact 304 stainless steel |
| Electrical Requirements | 120 V, single phase                                                    |
| Air