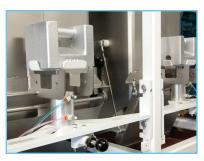

| Duplex up to 22 bpm, simplex up to 12 bpm at 50 lbs                    |
|-------------------------|------------------------------------------------------------------------|
| Accuracy                | Up to ±50 grams (±0.1 lbs)                                             |
| Weight Range            | 15 lbs to 110 lbs (6.8 kg to 50 kg)                                    |
| Construction            | Carbon steel, blasted and painted; product contact 304 stainless steel |
| Electrical Requirements | 120 V, single phase                                                    |
| Air Requirements        | 90 psi, 5 cfm                                                          |
| Enclosures              | NEMA12                                                                 |



#### **AUTO CALIBRATION**

- Easy to remove
- Quick access



#### VIBRATORY TRIM FEED

- Quick clean
- Cut-off gate



©2017 Magnum Systems, Inc. All rights reserved. Catalog number MS.1046.0917