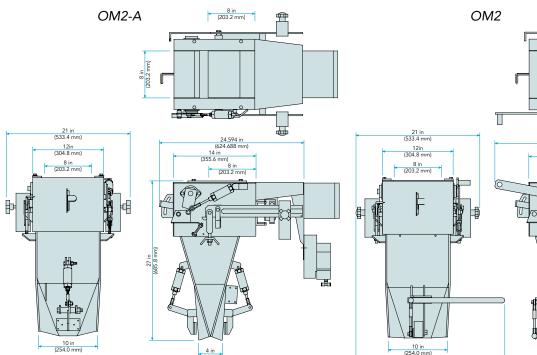

# ECONOMICAL BAGGING SCALE

25.25 in (641.35 mm)

(101.6 m

#### Diagram dimensions are for reference only\*

#### **SPECIFICATIONS**

| Speed                   | Up to 15 BPM                                                                                                          |
|-------------------------|-----------------------------------------------------------------------------------------------------------------------|
| Accuracy                | <u>+</u> 0.5 lb                                                                                                       |
| Weight Range            | 15 to 125 lb (6.8 to 56 kg) (Weight range is dependent on product's bulk density. Free product testing recommended.*) |
| Configuration           | Gross & net weigh (Net weigh configuration requires an optional weigh bucket)                                         |
| Construction            | Carbon steel                                                                                                          |
| Paint                   | Magnum Systems blue: RAL 5015                                                                                         |
| Electrical Requirements | 115 volt, single phase (OM-2A ONLY)                                                                                   |
| Air Requirements        | 100 PSI (6.29 BAR), 2 CFM (OM-2A ONLY)                                                                                |