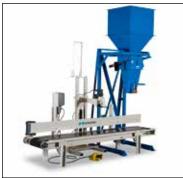

# ECONOMICAL BAGGING SCALE

## **MODEL OM-2 SERIES**

Magnum Systems' Model OM-2 Series uses a patented beam scale and is self-dampening. The weight pointer and calibration adjustment are located directly on the beam. The OM-2 Series flow control regulates the speed of material going through the scale. The series includes both manual mechanical and automatic air/ electric models.

#### Features

- Mechanical beam scale operation
- Non-concentric bag clamp for positive grip (OM-2)
- Pneumatic bag clamp with auto-bag release (OM-2A)
- Adjustable flow gate