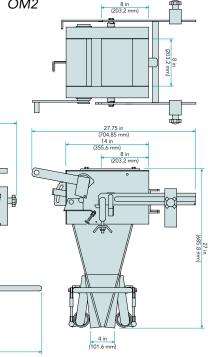

# ECONOMICAL BAGGING SCALE

25.25 in (641.35 mm)

(101.6 m

#### Diagram dimensions are for reference only\*

#### **SPECIFICATIONS**

| Speed                   | Up to 15 BPM                                                                                                          |
|-------------------------|-----------------------------------------------------------------------------------------------------------------------|
| Accuracy                | <u>+</u> 0.5 lb                                                                                                       |
| Weight Range            | 15 to 125 lb (6.8 to 56 kg) (Weight range is dependent on product's bulk density. Free product testing recommended.*) |
| Configuration           | Gross & net weigh (Net weigh configuration requires an optional weigh bucket)                                         |
| Construction            | Carbon steel                                                                                                          |
| Paint                   | Magnum Systems blue: RAL 5015                                                                                         |
| Electrical Requirements | 115 volt, single phase (OM-2A ONLY)                                                                                   |
| Air Requirements        | 100 PSI (6.29 BAR), 2 CFM (OM-2A ONLY)                                                                                |