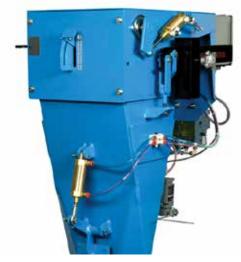

## **MODEL OM-2 SERIES**

Magnum Systems' Model OM-2 Series uses a patented beam scale and is self-dampening. The weight pointer and calibration adjustment are located directly on the beam. The OM-2 Series flow control regulates the speed of material going through the scale. The series includes both manual mechanical and automatic air/ electric models.

#### **Optional Features**

- Stainless steel construction
- Shock absorber
- Belt feeder
- Valve bag adapter
- Integrate sealing, conveying, and palletizing equipment for a complete automated system