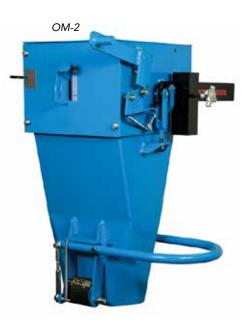

## **MODEL OM-2 SERIES**

Magnum Systems' Model OM-2 Series uses a patented beam scale and is self-dampening. The weight pointer and calibration adjustment are located directly on the beam. The OM-2 Series flow control regulates the speed of material going through the scale. The series includes both manual mechanical and automatic air/ electric models.

#### Features

- Mechanical beam scale operation
- Non-concentric bag clamp for positive grip (OM-2)
- Pneumatic bag clamp with auto-bag release (OM-2A)
- Adjustable flow gate