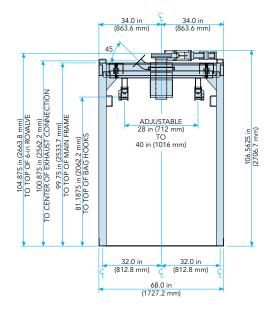

ete flexibility from a free-standing manual operation to a fully integrated and automated system handling bags, drums, and boxes.

### COMPLETE BULK STORAGE AUTOMATION WITH SIMPLICITY AND FLEXIBILITY

#### **Features**

- Up to 3,000 lb capacity
- Adjustable bag clamps for various bag sizes
- Inflatable neck seal and spout
- Double-wall fill spout for dust collection

#### **Optional Features**

- Stainless-steel construction
- Bag liner inflater
- Automatic bag strap and neck seal release
- Drum or box hood
- Lift platform
- Platform vibration
- Pallet dispenser
- Conveyor system out-feed
- Integrated controls

#### **Materials Typically Handled**

- Powders
- Granulars



IBC-3000 shown with optional lift platform, pallet dispenser, and conveyor system.



# BULK BAG/DRUM/BOX FILLING







Diagram dimensions are for reference only\*

#### **SPECIFICATIONS**

| Speed                   | Up to 15 BPH or up to 50 DPH                                                     |
|-------------------------|----------------------------------------------------------------------------------|
| Accuracy                | Up to 0.1%                                                                       |
| Weight Range            | 100 to 3,000 lb (45 to 1,361 kg), up to 6,000 lb (2,722 kg) with special options |
| Construction            | Tubular carbon steel blasted and painted                                         |
| Electrical Requirements | 115 volt, single phase                                                           |
| Air Requirements        | 90 PSI (6 BAR)