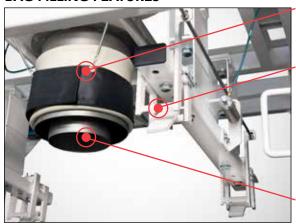

#### **BAG FILLING FEATURES**

Inflatable neck seal and spout

Automatic bag strap and neck release

Dual wall discharge for dust collection

 $\hbox{@2024 Magnum Systems, Inc. All rights reserved. Catalog number MS.1010.0824}$ 