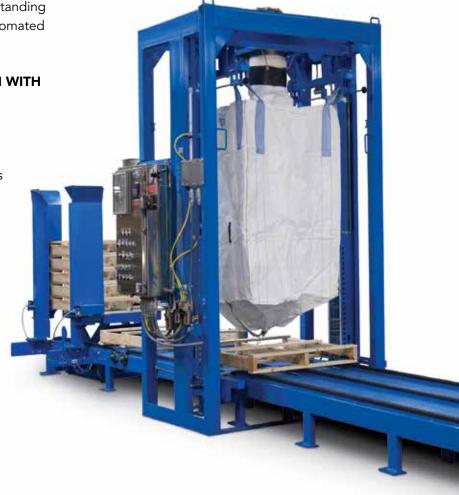

### **MODEL IBC-3000**

Magnum Systems' IBC-3000 Fillers are engineered for a variety of materials and containers. The IBC's modular design allows complete flexibility from a free-standing manual operation to a fully integrated and automated system handling bags, drums, and boxes.

#### **Materials Typically Handled**

- Powders
- Granulars

IBC-3000 shown with optional lift platform, pallet dispenser, and conveyor system.