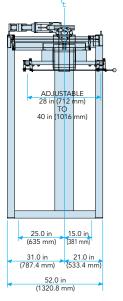

plete flexibility from a free-standing manual operation to a fully integrated and automated system handling bags, drums, and boxes.

### COMPLETE BULK STORAGE AUTOMATION WITH SIMPLICITY AND FLEXIBILITY

#### **Features**

- Up to 3,000 lb capacity
- Adjustable bag clamps for various bag sizes
- Inflatable neck seal and spout
- Double-wall fill spout for dust collection

#### **Optional Features**

- Stainless-steel construction
- Bag liner inflater
- Automatic bag strap and neck seal release
- Drum or box hood
- Lift platform
- Platform vibration
- Pallet dispenser
- Conveyor system out-feed
- Integrated controls

#### **Materials Typically Handled**

- Powders
- Granulars



IBC-3000 shown with optional lift platform, pallet dispenser, and conveyor system.



# BULK BAG/DRUM/BOX FILLING







Diagram dimensions are for reference only\*

#### **SPECIFICATIONS**

| Speed                   | Up to 15 BPH or up to 50 DPH                                                     |
|-------------------------|----------------------------------------------------------------------------------|
| Accuracy                | Up to 0.1%                                                                       |
| Weight Range            | 100 to 3,000 lb (45 to 1,361 kg), up to 6,000 lb (2,722 kg) with special options |
| Construction            | Tubular carbon steel blasted and painted                                         |
| Electrical Requirements | 115 volt, single phase                                                           |
| Air Requirements        | 90 PSI (6 BAR)