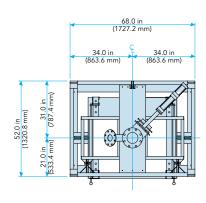

# BULK BAG/DRUM/BOX FILLING

Diagram dimensions are for reference only\*

#### **SPECIFICATIONS**

| Speed                   | Up to 15 BPH or up to 50 DPH                                                     |
|-------------------------|----------------------------------------------------------------------------------|
| Accuracy                | Up to 0.1%                                                                       |
| Weight Range            | 100 to 3,000 lb (45 to 1,361 kg), up to 6,000 lb (2,722 kg) with special options |
| Construction            | Tubular carbon steel blasted and painted                                         |
| Electrical Requirements | 115 volt, single phase                                                           |
| Air Requirements        | 90 PSI (6 BAR)                                                                   |