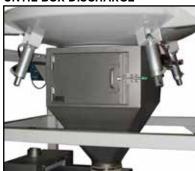

nd inventory control
- Integral controls package

## **Materials Typically Handled**

- Powders
- Fertilizer
- Calcium
- Salt
- Resins



# BULK-BAG UNLOADING







TOP VIEW

Diagram dimensions are for reference only\*

## **SPECIFICATIONS**

| Speed                   | Up to eight bags per hour                |
|-------------------------|------------------------------------------|
| Accuracy                | Up to 0.1%                               |
| Weight Range            | 100 to 4,000 lb (45 kg to 1,814 kg)      |
| Construction            | Tubular carbon steel blasted and painted |
| Electrical Requirements | Dependant on model and options           |
| Air Requirements        | Dependant on model and options           |

## HOIST, TROLLEY, AND UPD



## **UNTIE BOX DISCHARGE**



## SIDE AND BAG-PAN AGITATORS









©2024 Magnum Systems, Inc. All rights reserved. Catalog number MS.1026.0824



www.magnum systems.com