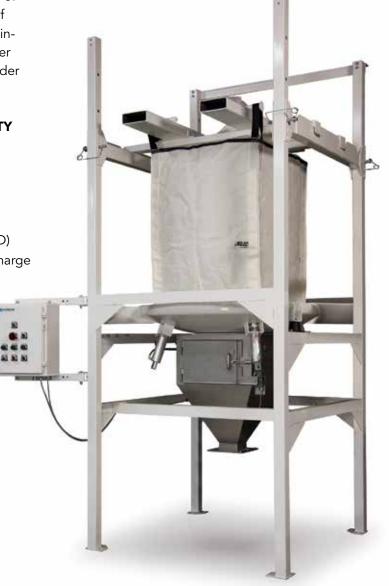

## **MODEL IBC-2000**

Magnum Systems' IBC-2000 is adaptable to nearly any discharge or de-weigh application. It is constructed of heavy-duty tubular steel with a compact footprint of 60 by 60 inches. The IBC-2000 integrates with loss-inweight feeders, rotary valves, and pneumatic transfer systems. Easily modified with multiple options in order to handle your dry bulk solids materials.

### **Features**

- Up to 4,000 lb capacity
- Adjustable frame for various bag sizes
- Fork lift design with universal pickup device (UPD)
- Bag pan protects operators during product discharge
- Until box for easy bag-spout access and dust-collection port

## **Optional Features**

- Bottom-bag and/or side-bag agitators
- Hoist/trolley design with UPD
- Automatic bag cutoff
- Untie box for easy bag-spout access
- Load cell/scale package for de-weighing and inventory control
- Integral controls package