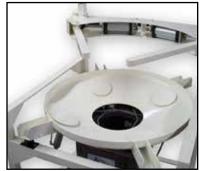

## SIDE AND BAG-PAN AGITATORS

©2024 Magnum Systems, Inc. All rights reserved. Catalog number MS.1026.0824

www.magnum systems.com

## **Optional Features**

- Bottom-bag and/or side-bag agitators
- Hoist/trolley design with UPD
- Automatic bag cutoff
- Untie box for easy bag-spout access
- Load cell/scale package for de-weighing and inventory control
- Integral controls package