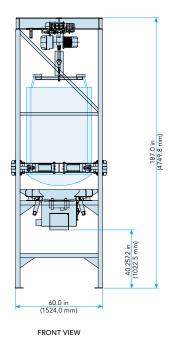

## **MODEL IBC-2000**

Magnum Systems' IBC-2000 is adaptable to nearly any discharge or de-weigh application. It is constructed of heavy-duty tubular steel with a compact footprint of 60 by 60 inches. The IBC-2000 integrates with loss-inweight feeders, rotary valves, and pneumatic transfer systems. Easily modified with multiple options in order to handle your dry bulk solids materials.

# BULK-BAG UNLOADING

TOP VIEW

Diagram dimensions are for reference only\*