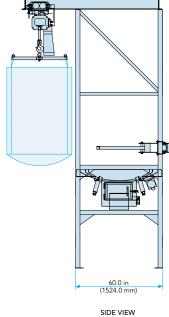

## **MODEL IBC-2000**

Magnum Systems' IBC-2000 is adaptable to nearly any discharge or de-weigh application. It is constructed of heavy-duty tubular steel with a compact footprint of 60 by 60 inches. The IBC-2000 integrates with loss-inweight feeders, rotary valves, and pneumatic transfer systems. Easily modified with multiple options in order to handle your dry bulk solids materials.

# BULK-BAG UNLOADING

TOP VIEW

Diagram dimensions are for reference only\*